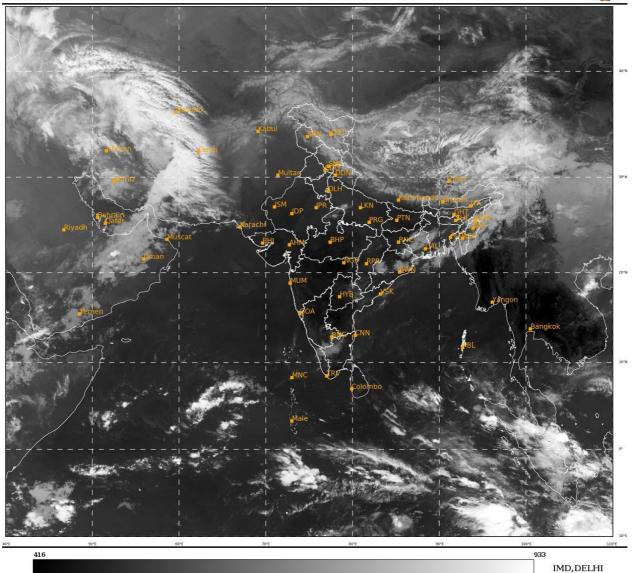

#### **BAY OF BENGAL:**

SCATTERED LOW AND MEDIUM CLOUDS WITH EMBEDDED MODERATE TO INTENSE CONVECTION LAY OVER SOUTHEAST BAY OF BENGAL. SCATTERED LOW AND MEDIUM CLOUDS WITH EMBEDDED ISOLATED WEAK TO MODERATE CONVECTION LAY OVER NORTHWEST BAY OF BENGAL AND SOUTH ANDAMAN SEA.

### **ARABIAN SEA:**

SCATTERED LOW AND MEDIUM CLOUDS WITH EMBEDDED MODERATE TO INTENSE CONVECTION LAY OVER SOUTHCENTRAL ARABIAN SEA. SCATTERED LOW AND MEDIUM CLOUDS WITH EMBEDDED WEAK TO MODERATE CONVECTION LAY OVER EXTREME NORTHWEST ARABIAN SEA.